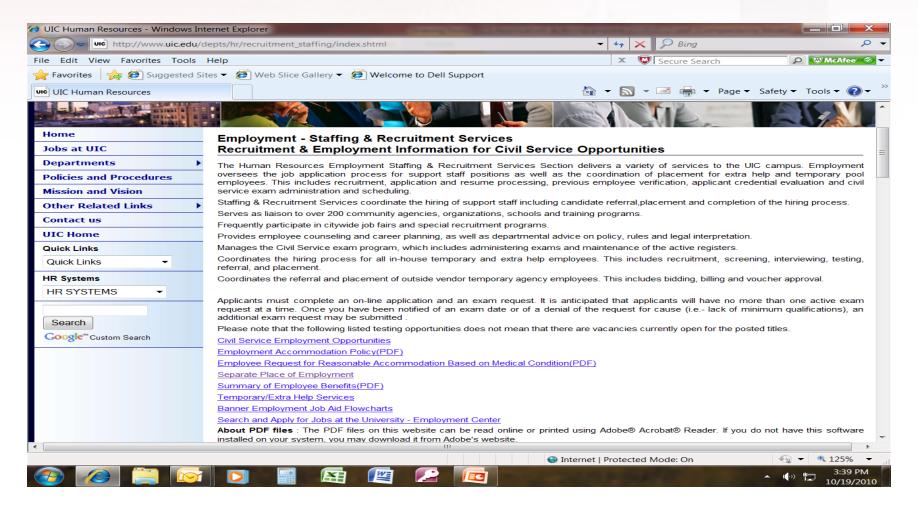

## Civil Service Application Process

- Complete an online application
- Complete and submit an Exam Request
- Exam Requests are distributed to assigned Employment
  Officer who reviews application and other related
  documents to determine if minimum qualifications are
  met
- If qualified, applicant is scheduled for a test

### **CURRENT EMPLOYEES**

- Must update their application online at: <u>www.jobs.uic.edu</u>
- Complete and submit an Exam Request
- Exam Requests are distributed to assigned Employment
   Officers who review updated application and personnel file to determine if minimum qualifications are met
- If qualified, employee is scheduled for the exam