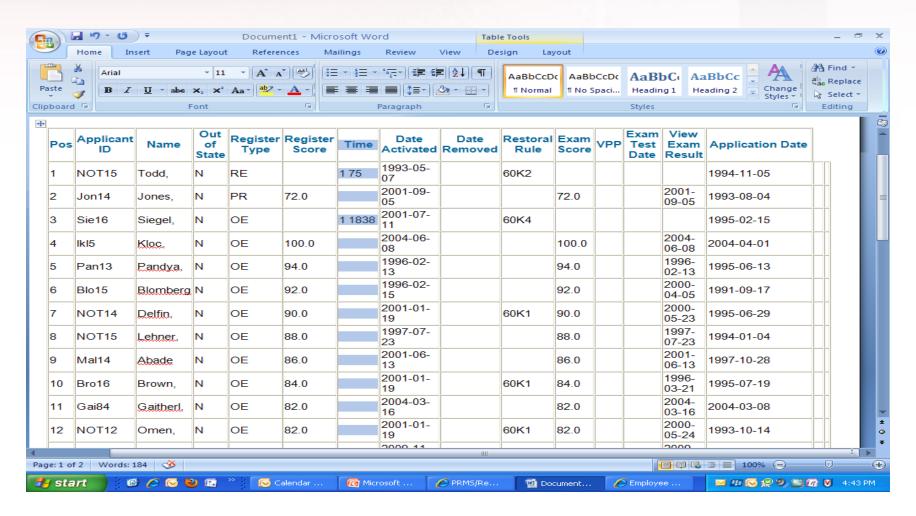

### Civil Service Registers

- A register is a waiting list of eligible candidates for Civil Service positions
- Recruitment & Staffing (CS Employment)
  manages the registers for the UIC campus and
  the Medical Center & Clinics
- The registers are managed as mandated by Illinois State Law

### Order of Civil Service Register Entries

- 1. REEMPLOYMENT (laid off employees by order of seniority)
- 2. PROMOTIONAL (for titles that belong to a promotional line)
- 3. RESTORAL
- 4. ORIGINAL ENTRY
- **5. REASSIGNMENT** (internal transfer requests)