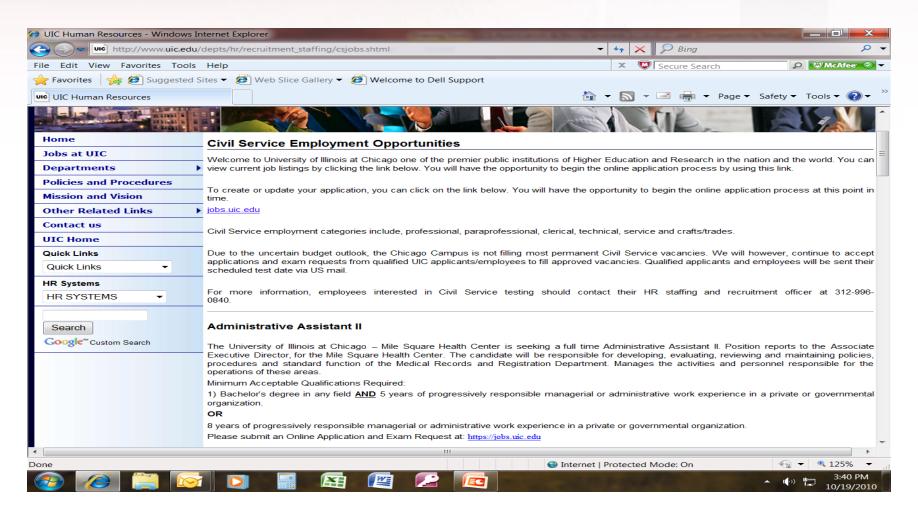

## Civil Service Application Process

- Complete an online application
- Complete and submit an Exam Request
- Exam Requests are distributed to assigned Employment
  Officer who reviews application and other related
  documents to determine if minimum qualifications are
  met
- If qualified, applicant is scheduled for a test

### **CURRENT EMPLOYEES**

- Must update their application online at: <u>www.jobs.uic.edu</u>
- Complete and submit an Exam Request
- Exam Requests are distributed to assigned Employment
   Officers who review updated application and personnel file to determine if minimum qualifications are met
- If qualified, employee is scheduled for the exam