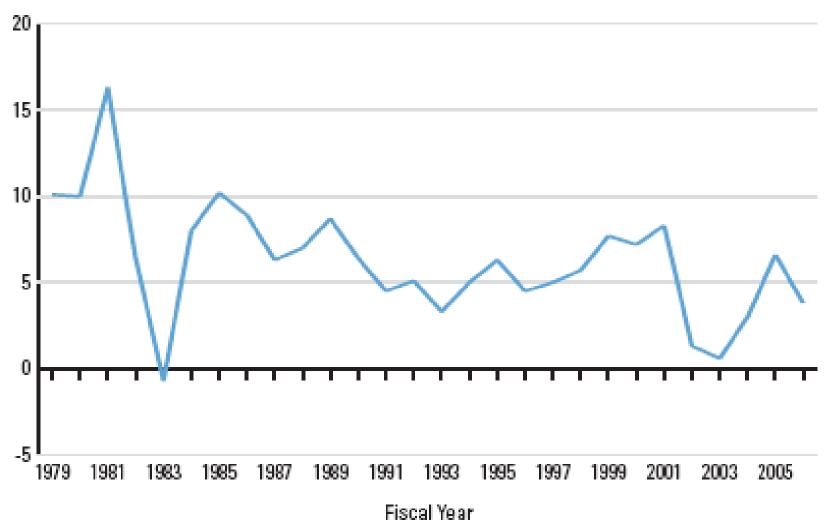

#### State Annual Percentage Budget Increases FY 1979 to 2006

#### Percentage Budget Increase

Source: National Governors Association and National Association of State Budget Officers, 2005, 3.