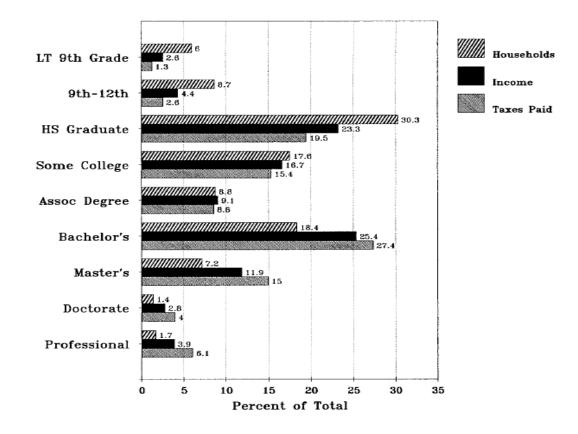

### Households, Income and Federal Taxes Paid in 2004 by Educational Attainment of Householder

Source: Postsecondary Education Opportunity