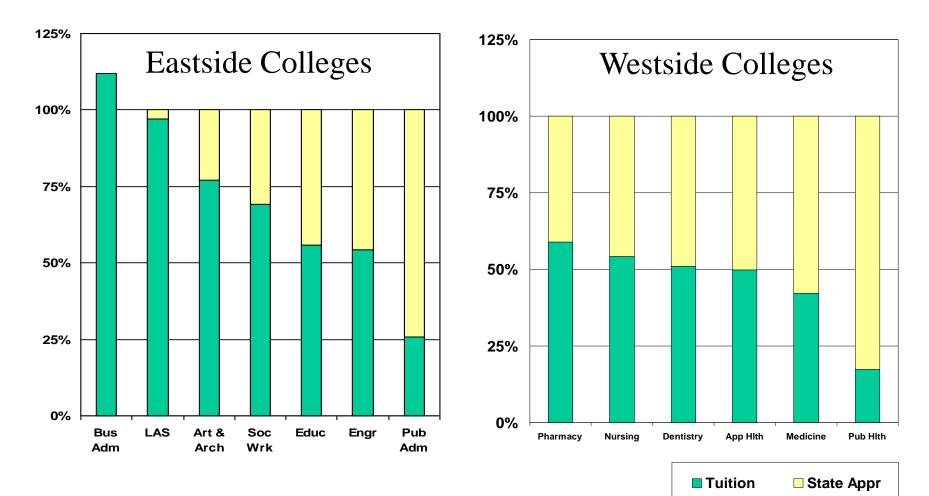

-------------------------------------|-----------------------------|--|--|--|--|
| Undergraduate | 3 year average, student credit<br>hr & headcount, weighted 80/20 | actual net revenue - 1 year |  |  |  |  |
| Graduate      | actual net revenue - 1 year                                      | actual net revenue - 1 year |  |  |  |  |
| Professional  | actual net revenue - 1 year                                      |                             |  |  |  |  |

| "Campus Tax"  | Base | Differential |  |  |  |  |
|---------------|------|--------------|--|--|--|--|
| Undergraduate | 25%  | 25%          |  |  |  |  |
| Graduate      | 25%  | 15%          |  |  |  |  |
| Professional  | 15%  |              |  |  |  |  |



#### UIC Colleges Comparison of State Appropriations and Tuition Revenue





### UIC Expense Matrix (Transition from cost study to Campus Organization)

|                       | ADMINISTRATION |                 |                          | FACILITIES            |                |                 |                    |                       |                |                    |                       |                                              |                             |
|-----------------------|----------------|-----------------|--------------------------|-----------------------|----------------|-----------------|--------------------|-----------------------|----------------|--------------------|-----------------------|----------------------------------------------|-----------------------------|
| Unit Name             | Gen.<br>Admin. | Dept.<br>Admin.