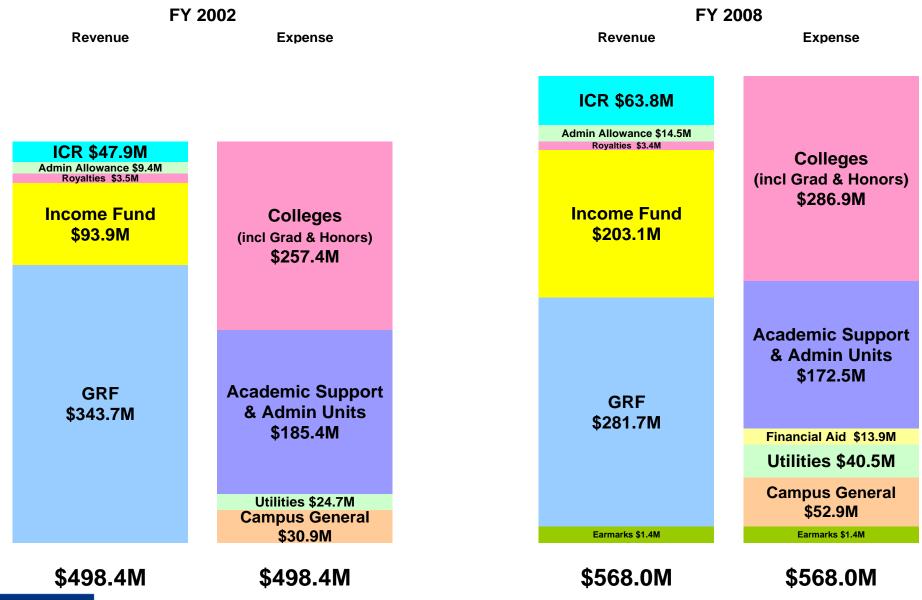

| 4.1%                        |
| Provost Discretionary |                |                 |                          |                       |                | ✓               |                    | <ul> <li>✓</li> </ul> | ✓              | ✓                  |                       | \$20,599.4                                   | 33.2%                       |
|                       |                |                 |                          |                       |                |                 |                    |                       |                |                    |                       | ¢co 000 0                                    | 400.00/                     |

Total

\$62,000.0 100.0%









#### University of Illinois at Chicago Unrestricted Funds





#### University of Illinois at Chicago Unrestricted Funds



#### University of Illinois at Chicago Revenue Sources