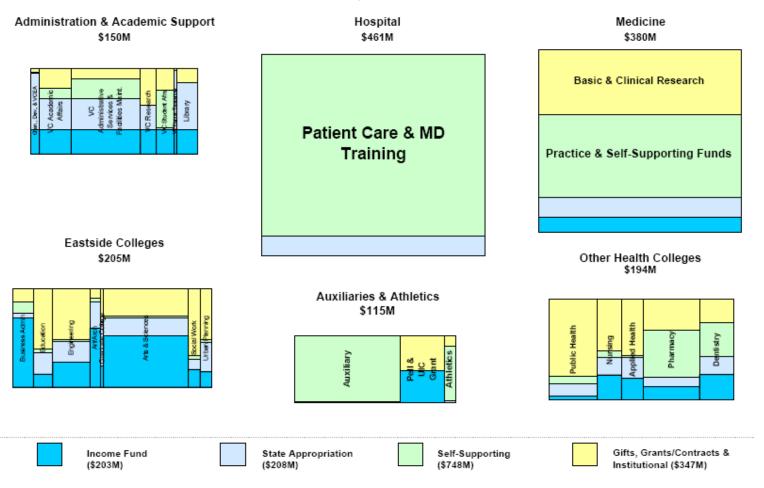

#### Building Blocks of UIC's Economy \$1,505M\*

\*Source: FY 2008 Budget Summary for Operations, excluding Campus General, VC Health Afrs and Division of Spec Care for Children.