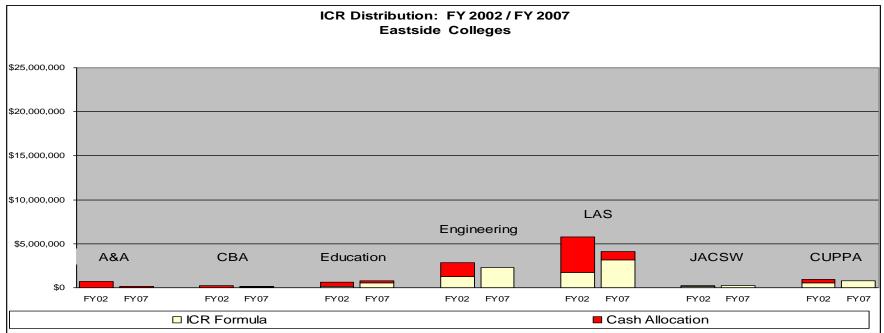

|                       | \$2,569.3                                    | 4.1%                        |
| Provost Discretionary |                |                 |                          |                       |                | ✓               |                    | <ul> <li>✓</li> </ul> | ✓              | ✓                  |                       | \$20,599.4                                   | 33.2%                       |
|                       |                |                 |                          |                       |                |                 |                    |                       |                |                    |                       | ¢co 000 0                                    | 400.00/                     |

Total

\$62,000.0 100.0%









#### University of Illinois at Chicago Unrestricted Funds





#### University of Illinois at Chicago Unrestricted Funds



#### University of Illinois at Chicago Revenue Sources