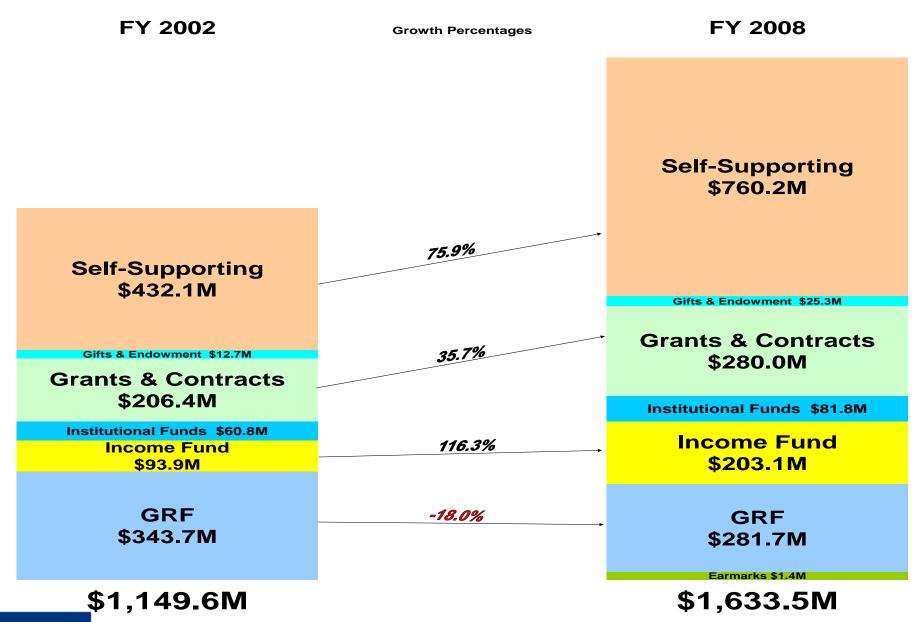

|                       |                | ✓               |                    | <ul> <li>✓</li> </ul> | ✓              | ✓                  |                       | \$20,599.4                                   | 33.2%                       |
|                       |                |                 |                          |                       |                |                 |                    |                       |                |                    |                       | ¢co 000 0                                    | 400.00/                     |

Total

\$62,000.0 100.0%









#### University of Illinois at Chicago Unrestricted Funds





#### University of Illinois at Chicago Unrestricted Funds



#### University of Illinois at Chicago Revenue Sources