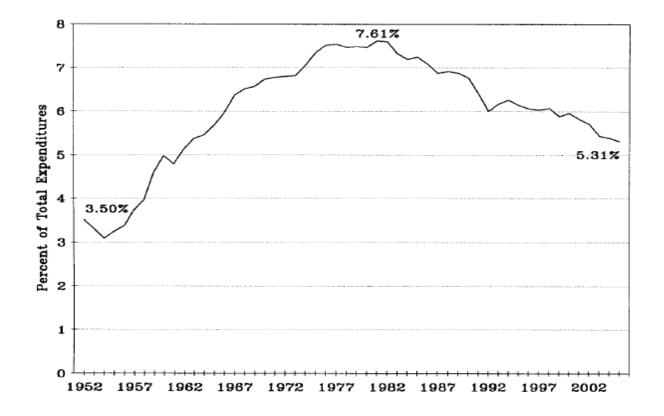

### Higher Education's Share of Expenditures by State and Local Governments 1952 to 2005