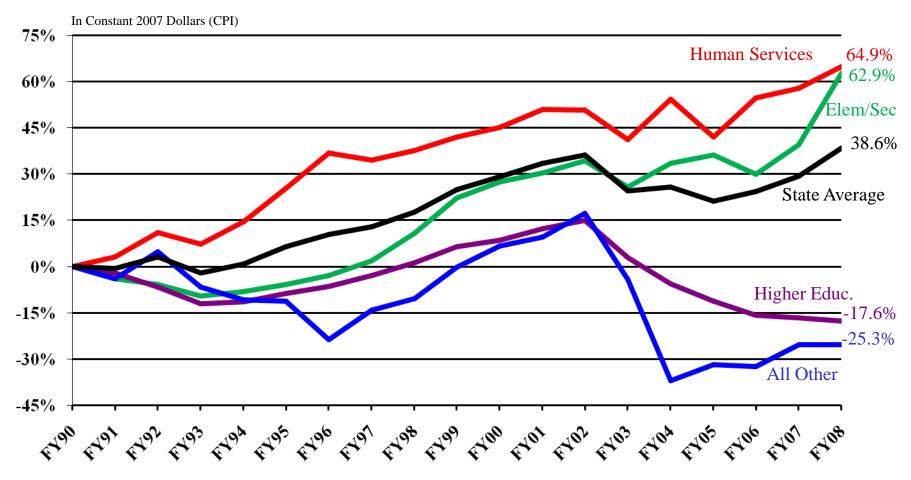

### State of Illinois Tax Appropriation Changes by Agency

FY02 - FY08 exclude \$45 M from Higher Education for Health Insurance payment to CMS.