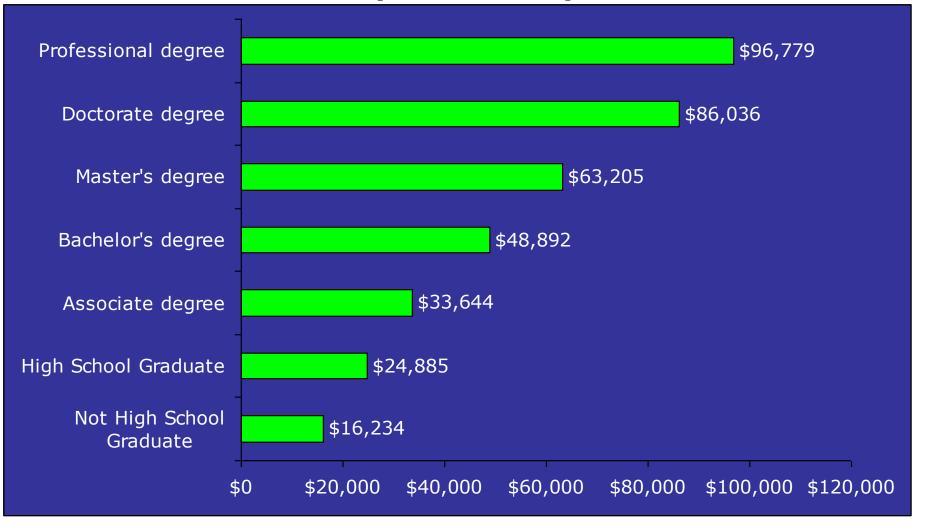

### Income by Educational Attainment for People 18 Years Old and Over, 2001 (National)

Source: U.S. Census Bureau, Current Population Survey.