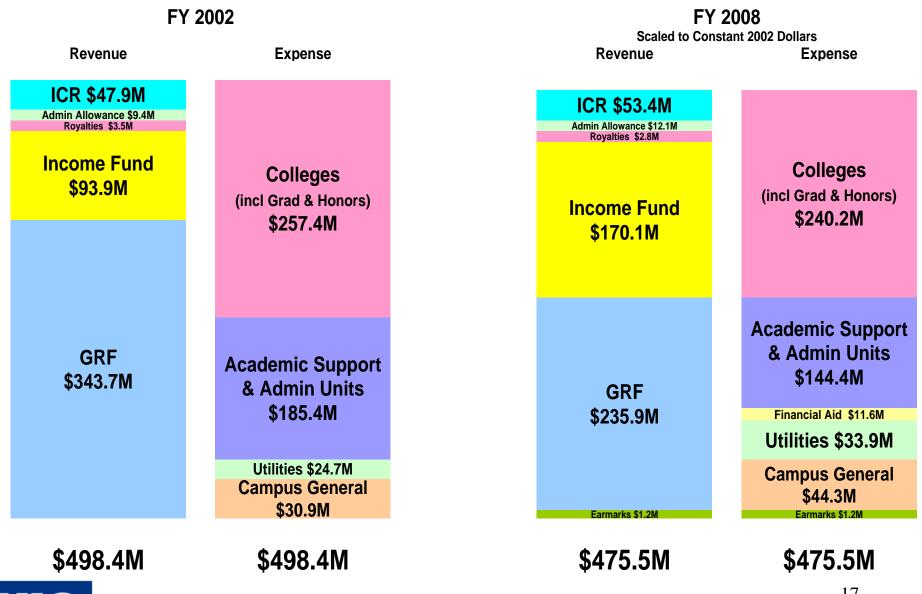

nary |                |                 |                          |                       |                | ✓               |                    | <ul> <li>✓</li> </ul> | ✓              | ✓                  |                       | \$20,599.4                                   | 33.2%                       |
|                       |                |                 |                          |                       |                |                 |                    |                       |                |                    |                       | ¢co 000 0                                    | 400.00/                     |

Total

\$62,000.0 100.0%









#### University of Illinois at Chicago Unrestricted Funds





#### University of Illinois at Chicago Unrestricted Funds



#### University of Illinois at Chicago Revenue Sources