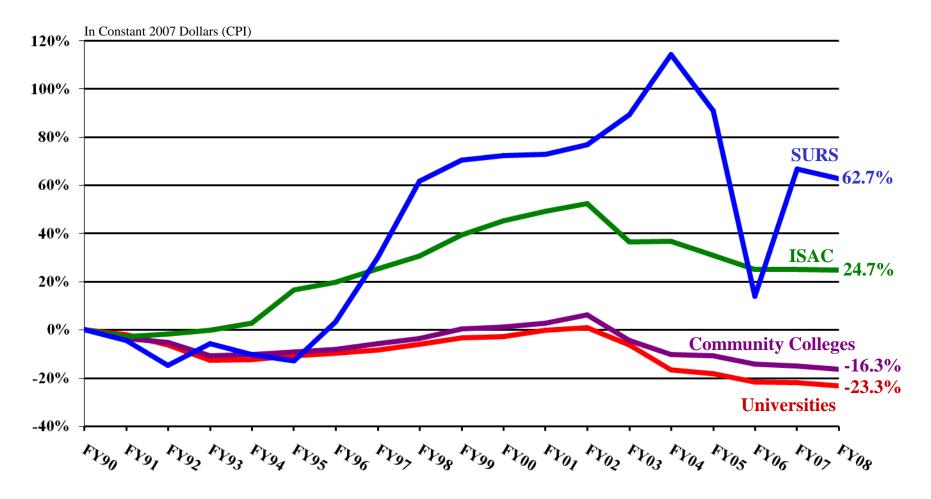

### Cumulative Change in State of Illinois Tax Appropriation by Higher Education Sector

FY02 - FY08 exclude \$45 M from Higher Education for Health Insurance payment to CMS SURS: FY05 - FY08 include State Pension Fund.