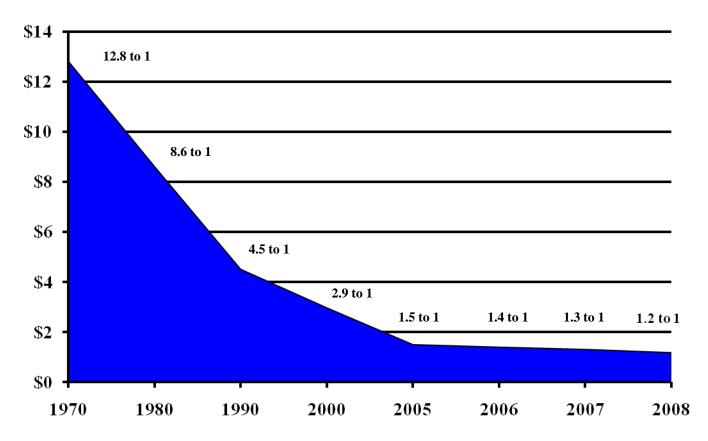

#### State of Illinois Support Per Tuition Dollar FY 1970 to FY 2008

FY02-08 excludes health insurance re-direction to CMS.