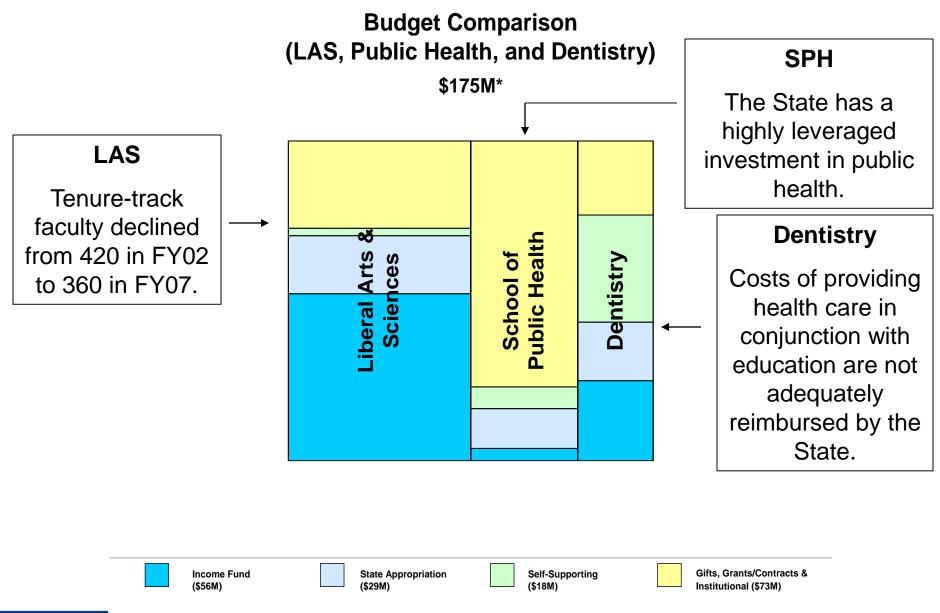

s Tax Appropriation Changes by Agency



FY02 - FY08 exclude \$45 M from Higher Education for Health Insurance payment to CMS.



### Cumulative Change in State of Illinois Tax Appropriation by Higher Education Sector



FY02 - FY08 exclude \$45 M from Higher Education for Health Insurance payment to CMS SURS: FY05 - FY08 include State Pension Fund.



### State Tax Support as a Percent of UIC Budget



Source: Budget Summary for Operations.

Note: Excludes payments on behalf.



#### State of Illinois Support Per Tuition Dollar FY 1970 to FY 2008



FY02-08 excludes health insurance re-direction to CMS.



#### Building Blocks of UIC's Economy \$1,505M\*



\*Source: FY 2008 Budget Summary for Operations, excluding Campus General, VC Health Afrs and Division of Spec Care for Children.







## Tuition Distribution Methodology

|               | Base                                                             | Differential                |  |  |  |  |
|---------------|------------------------------------------------------------------|-----------------------------|--|--|--|--|
| Undergraduate | 3 year average, student credit<br>hr & headcount, weighted 80/20 | actual net revenue - 1 year |  |  |  |  |
| Graduate      | actual net revenue - 1 year                                      | actual net revenue - 1 year |  |  |  |  |
| Professional  | actual net revenue - 1 year                                      |                             |  |  |  |  |

| "Campus Tax"  | Base | Differential |  |  |  |  |
|---------------|------|--------------|--|--|--|--|
| Undergraduate | 2