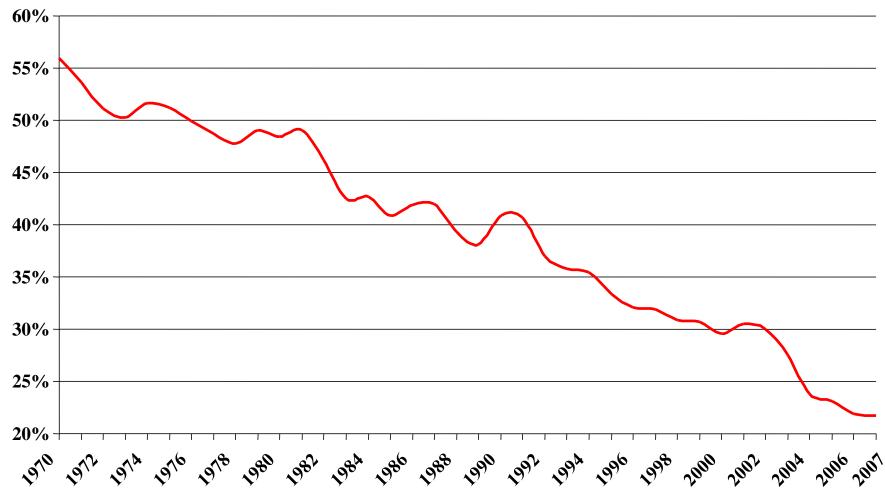

### Higher Education's Share of Expenditures by State and Local Governments 1952 to 2005