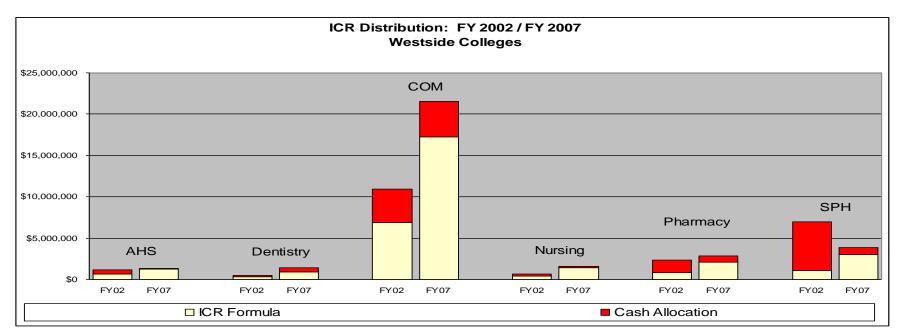

### UIC Expense Matrix (Transition from cost study to Campus Organization)

|                       | ADMINISTRATION |                 |                          | FACILITIES            |                |                 |                    |                       |                |                    |                       |                                              |                             |
|-----------------------|----------------|-----------------|--------------------------|-----------------------|----------------|-----------------|--------------------|-----------------------|----------------|--------------------|-----------------------|----------------------------------------------|-----------------------------|
| Unit Name             | Gen.<br>Admin. | Dept.<br>Admin. | Spon.<br>Prog.<br>Admin. | Equip.<br>Dep.        | Dept.<br>O & M | Leased<br>Space | VCAS<br>Facilities | Utilities             | Build.<br>Dep. | Build.<br>Interest | Library               | Cost Study<br>Attribution<br>Distribution \$ | Cost Study<br>Attribution % |
| Colleges              |                | ✓               |                          | <ul> <li>✓</li> </ul> | √              |                 |                    |                       |                |                    |                       | \$17,084.8                                   | 27.6%                       |
| VC Admin. Svcs.       | ✓              |                 |                          |                       |                |                 | ✓                  |                       |                |                    |                       | \$9,429.3                                    | 15.2%                       |
| VC Research           |                |                 | ✓                        | <ul> <li>✓</li> </ul> |                |                 |                    |                       |                |                    |                       | \$5,686.3                                    | 9.2%                        |
| Library               |                |                 |                          |                       |                |                 |                    |                       |                |                    | <ul> <li>✓</li> </ul> | \$2,310.9                                    | 3.7%                        |
| UA                    | ✓              |                 | ✓                        |                       |                |                 |                    |                       |                |                    |                       | \$4,320.0                                    | 7.0%                        |
| Campus Wide Admin.    | ✓              |                 |                          |                       |                |                 |                    |                       |                |                    |                       | \$2,569.3                                    | 4.1%                        |
| Provost Discretionary |                |                 |                          |                       |                | ✓               |                    | <ul> <li>✓</li> </ul> | ✓              | ✓                  |                       | \$20,599.4                                   | 33.2%                       |
|                       |                |                 |                          |                       |                |                 |                    |                       |                |                    |                       | ¢co 000 0                                    | 400.00/                     |

Total

\$62,000.0 100.0%