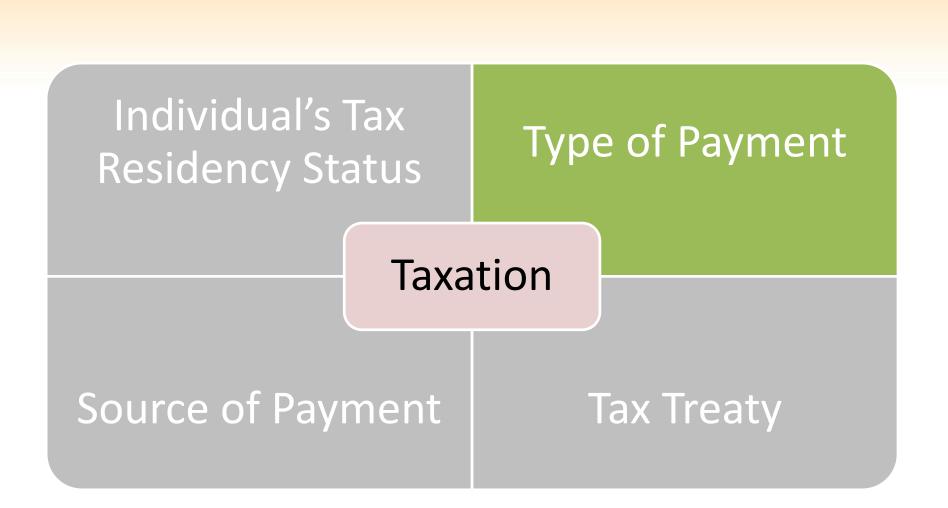

### Taxation of Payments

### **Types of Payments**

| Type of Payment                                        | Submission            |  |  |  |
|--------------------------------------------------------|-----------------------|--|--|--|
| Employment/Recurring Fellowships                       | HRFE/Payroll          |  |  |  |
| Independent Contractor - Including Honoraria           | FN Payment e-Form     |  |  |  |
| Royalty                                                | FN Payment e-Form     |  |  |  |
| Awards/Prizes/Human Subject Payments                   | FN Payment e-Form     |  |  |  |
| Other Income                                           | FN Payment e-Form     |  |  |  |
| Qualified Scholarships/Fellowships (non-recurring)     | SAR (UIC)/DAWS (UIUC) |  |  |  |
| Non Qualified Scholarships/Fellowships (non-recurring) | SAR                   |  |  |  |
| Travel Reimbursements under Accountable Plan           | TEM system            |  |  |  |