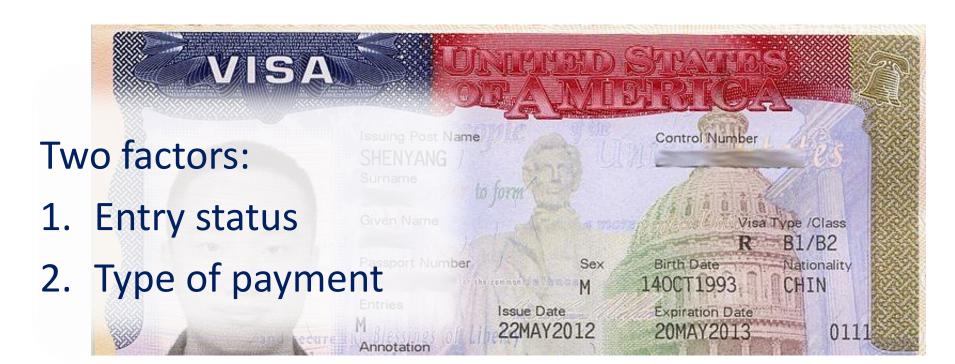

AT URBANA-CHAMPAIGN

**2015 BUSINESS LEADERSHIP CONFERENCE** 

### **Payments to Foreign Nationals**

### March 9, 2015

A Shared Vision



### **Workshop Presenters**

### Kelly Sellers University Payroll and Benefits Assistant Payroll Manager

### Kami Van Bellehem University Payroll and Benefits Payroll Specialist

Contact by email: FNInquiry@uillinois.edu





- Turn off cell phones
- Avoid side conversations
- Sign the attendance roster
- Please hold questions until designated slides
- Complete the evaluation at the end of the workshop



### Workshop Objectives

### Determining Eligibility

### Submitting Payment Requests

### Taxation of Payments





### Payment Eligibility





# Finding the Payment Eligibility Grid

| ← → http://www.obfs.uillinois.edu/                                                                                                                                                                                                                                                                                                                                                                                                                 | reign Nationals Pay OBFS ×