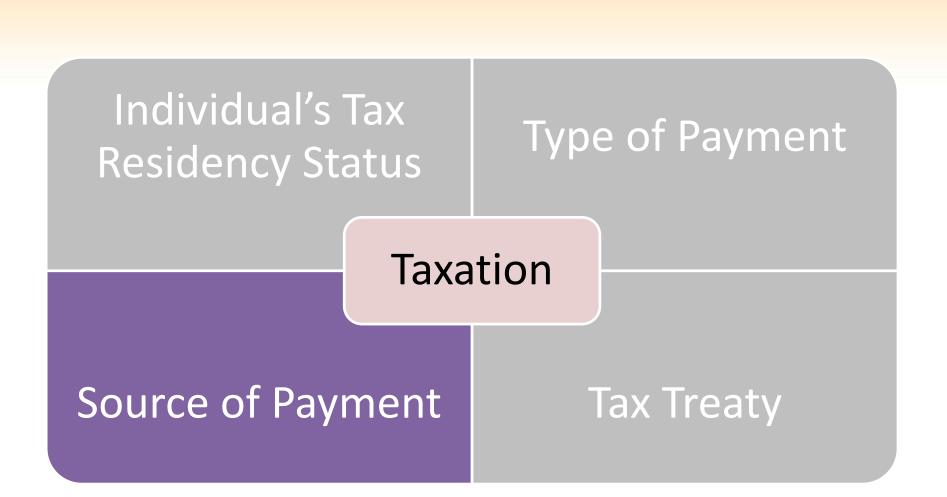

% | 1042-S |
| Non-Qualified Scholarships/<br>Non-recurring Fellowships | 30% except for F, J, M reduced rate 14% | 1042-S |
| Independent Services/Honorariums                         | 30%                                     | 1042-S |
| Royalty                                                  | 30%                                     | 1042-S |
| Awards/Prizes/Human Subject Payments                     | 30%                                     | 1042-S |
| Other Income                                             | 30%                                     | 1042-S |
| Qualified Scholarships/<br>Non-recurring Fellowships     | None                                    | None   |
| Travel Reimbursements<br>(Under Accountable Plan)        | None                                    | None   |









## Source of Payment

### U.S. sourced

## Foreign sourced



## Identifying Source by Payment Type

| Type of Income                      | Source Determined By           |
|-------------------------------------|--------------------------------|
| Independent Personal Services       | Where services are performed   |
| Royalties—Patents, Copyrights, etc. | Where property is used         |
| Royalties—Natural Resources         | Where property is located      |
| Scholarship and Fellowship Grants   | Generally, residence of payor* |
| Prizes and Awards                   | Where activities are performed |







## **Tax Treaty**

#### A taxation agreement

- Defines tax treatment
- Identifies taxation for each payment type
- For nonresident aliens





## Department's Role

Help comp