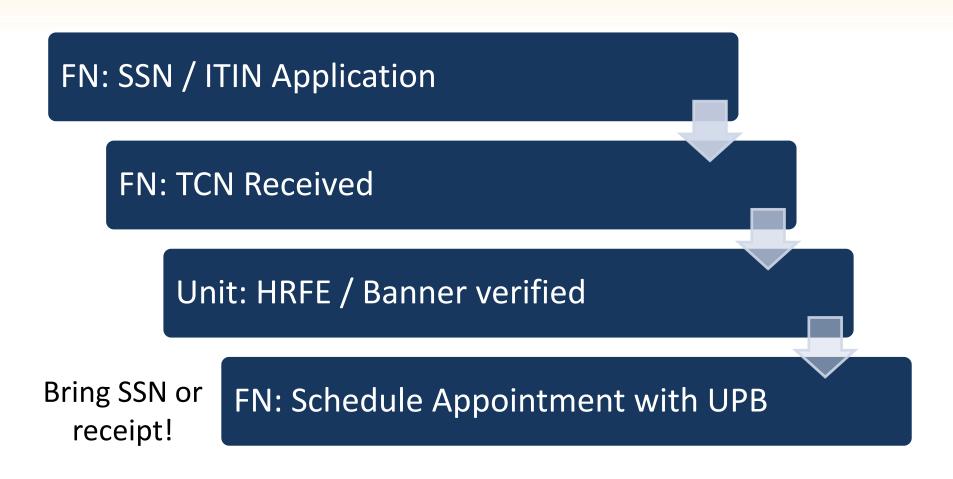

# **Taxpayer Identification Numbers**

| Type of Number                                      |                                                                                                              |
|-----------------------------------------------------|--------------------------------------------------------------------------------------------------------------|
| Social Security Number (SSN)                        | <ul> <li>Issued by Social Security<br/>Administration</li> <li>Required for employment</li> </ul>            |
| Individual Taxpayer<br>Identification Number (ITIN) | <ul> <li>Issued by Internal Revenue Service</li> <li>SSN ineligible</li> <li>Application Form W-7</li> </ul> |
| Temporary Control Number<br>(TCN)                   | <ul> <li>Issued by University of Illinois</li> <li>Required for employment setup in system</li> </ul>        |

# **Temporary Control Numbers**

| Employee Type | Method of TCN Issue                                                                          |  |  |  |  |  |
|---------------|----------------------------------------------------------------------------------------------|--|--|--|--|--|
| Student       | <ul><li>On the Notice of Acceptance (NOA)</li><li>Request from the iCard ID office</li></ul> |  |  |  |  |  |
| Non-Student   | UIC – Office of International Services (OIS)                                                 |  |  |  |  |  |
|               | UIUC – University Payroll & Benefits (UPB)                                                   |  |  |  |  |  |
|               | UIS – Office of International Services (OIS)                                                 |  |  |  |  |  |