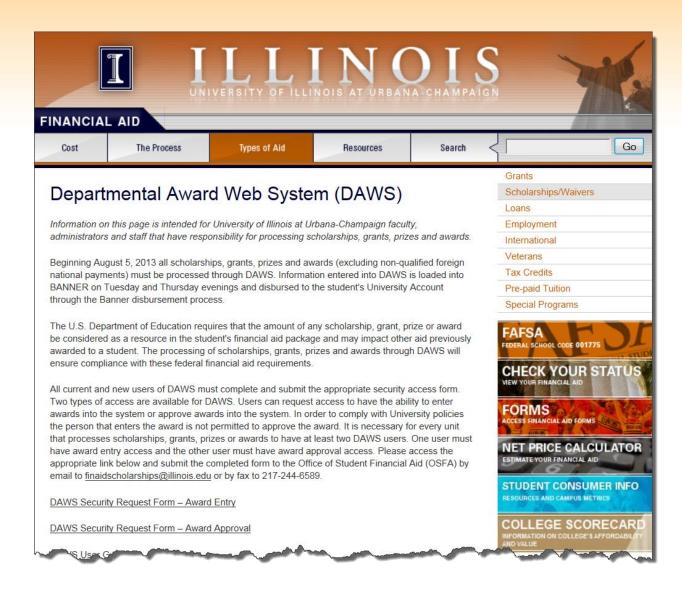

# **Submitting Payment Requests**

| Abbreviation      | Full Name                                    |  |  |  |  |
|-------------------|----------------------------------------------|--|--|--|--|
| FN Payment e-Form | Foreign National Payment e-Form (FNPeF)      |  |  |  |  |
| SAR               | Student Account Payment Request Form         |  |  |  |  |
| DAWS              | Departmental Award Web System<br>(UIUC only) |  |  |  |  |
| TEM               | Travel & Expense Management system           |  |  |  |  |