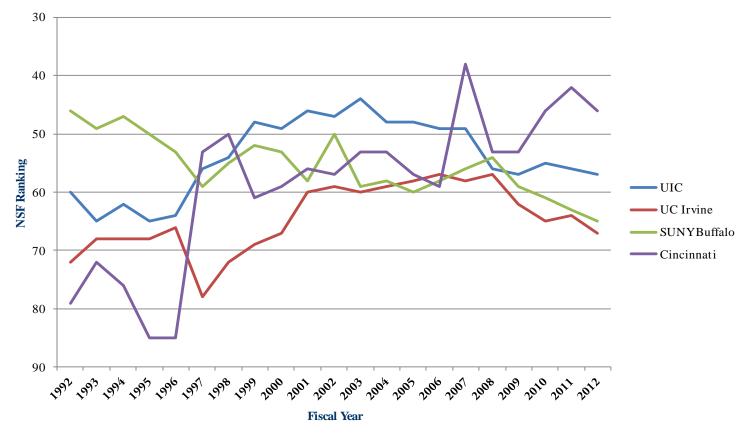

#### Rankings

Comparison of NSF Total R&D Expenditures Ranking Amongst Comparable Institutions FY1992-2012